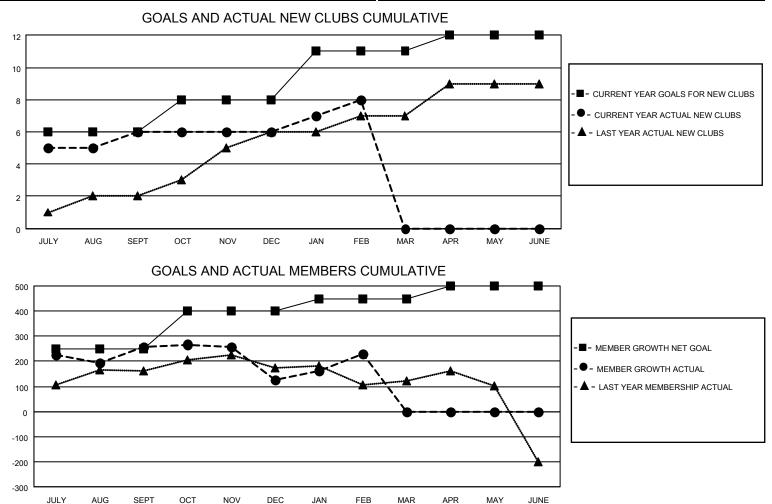

## LOCATION INDIA

District 322 B1

Results as of: 2/28/2022

| Clubs                 |               |           |               | Members               |                        |                         |                                                    |
|-----------------------|---------------|-----------|---------------|-----------------------|------------------------|-------------------------|----------------------------------------------------|
| RESULTS FOR 2021-2022 |               |           |               | RESULTS FOR 2021-2022 |                        |                         |                                                    |
| QUARTER               | NEW CLUB GOAL | NEW CLUBS | DROPPED CLUBS | QUARTER MEM           | BER GROWTH NET<br>GOAL | MEMBER GROWTH<br>ACTUAL | DROPPED<br>MEMBERS ACTUAL<br>(including transfers) |
| JULY/AUG/SEPT         | 6             | 6         | 3             | JULY/AUG/SEPT         | 250                    | 345                     | 74                                                 |
| OCT/NOV/DEC           | 2             | 0         | 2             | OCT/NOV/DEC           | 150                    | 35                      | 166                                                |
| JAN/FEB/MAR           | 3             | 2         | 0             | JAN/FEB/MAR           | 50                     | 126                     | 17                                                 |
| APR/MAY/JUNE          | 1             | 0         | 0             | APR/MAY/JUNE          | 50                     | 0                       | 0                                                  |